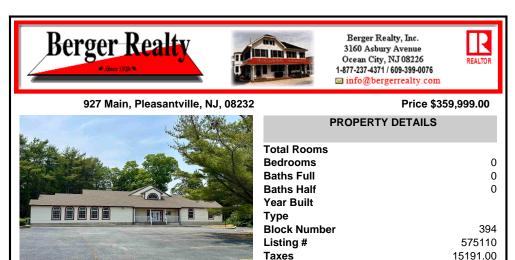

| Berger Realty                                                                                                                                                                                                       |                                         | Berger Realty, Inc.<br>3160 Asbury Avenue<br>Ocean City, NJ 08226<br>1-877-237-4371 / 609-399-0076<br>info@bergerrealty.com | REALTOR   |  |  |
|---------------------------------------------------------------------------------------------------------------------------------------------------------------------------------------------------------------------|-----------------------------------------|-----------------------------------------------------------------------------------------------------------------------------|-----------|--|--|
| 927 Main, Pleasantville, NJ, 08232                                                                                                                                                                                  | NJ, 08232 Price \$359,999.00            |                                                                                                                             |           |  |  |
|                                                                                                                                                                                                                     |                                         | PROPERTY DETAILS                                                                                                            |           |  |  |
|                                                                                                                                                                                                                     | Total Rooms<br>Bedrooms                 |                                                                                                                             | 0         |  |  |
|                                                                                                                                                                                                                     | Baths Full<br>Baths Half                |                                                                                                                             | 0         |  |  |
|                                                                                                                                                                                                                     | Year Built                              |                                                                                                                             | 0         |  |  |
|                                                                                                                                                                                                                     | Type<br>Block Numbe                     | ar.                                                                                                                         | 394       |  |  |
|                                                                                                                                                                                                                     | Listing #                               | 71                                                                                                                          | 575110    |  |  |
|                                                                                                                                                                                                                     | Taxes                                   |                                                                                                                             | 15191.00  |  |  |
| COMMENTS                                                                                                                                                                                                            |                                         |                                                                                                                             |           |  |  |
| Welcome to Heritage Square Commercial Pa<br>standalone building, conveniently located mine<br>Absecon, is a remarkable canvas awaiting yo<br>Originally was a church, this property has bee<br>child\'s daycare fac | utes from the <i>i</i><br>our visionary | AC expressway and situ<br>touch to bring it to co                                                                           | ated near |  |  |