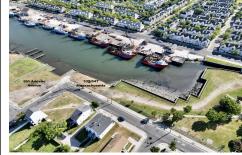

# COMMENTS

GREAT INVESTMENT OPPORTUNITY FOR SALE. 5 Cleared, Unique Bayfront Lots Located in Gardner\'s Basin Section of Atlantic City\'s Marina District. Just minutes away from Gardner\'s Basin Restaurants & Shops, Minutes to Atlantic City\'s Famous Boardwalk, Casinol's & Beachfront Attractions. Bulkhead replaced approx. 12 years ago. 5 Lots being Sold as a Package Deal Altogether. ...

# COMMENTS

GREAT INVESTMENT OPPORTUNITY FOR SALE. 5 Cleared, Unique Bayfront Lots Located in Gardner\'s Basin Section of Atlantic City\'s Marina District. Just minutes away from Gardner\'s Basin Restaurants & Shops, Minutes to Atlantic City\'s Famous Boardwalk, Casino\'s & Beachfront Attractions. Bulkhead replaced approx. 12 years ago. 5 Lots being Sold as a Package Deal Altogether. ...