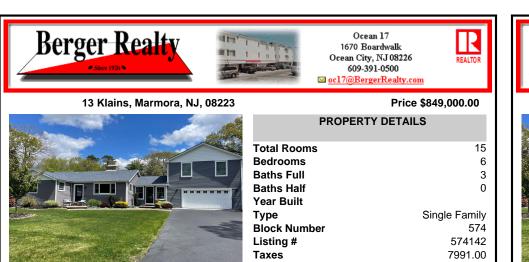

COMMENTS

Туре

Listing #

Taxes

**Block Number** 

Single Family

574

574142

7991.00

Paradise Found! One of a kind 6BR/3BA Marmora Craftsman Estate on magnificent, ultra private 2.25 wooded acres! Open floor plan with an abundance of natural light. Beautiful hardwood floors throughout. Oversized master suite with cathedral ceiling, office, sitting area, newer tiled bathroom with frameless glass shower, free standing tub and custom walk-in closet. Bar room ...