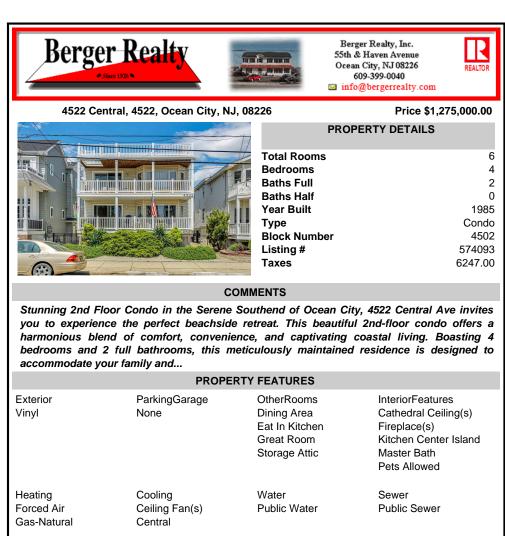

## COMMENTS

Stunning 2nd Floor Condo in the Serene Southend of Ocean City, 4522 Central Ave invites you to experience the perfect beachside retreat. This beautiful 2nd-floor condo offers a harmonious blend of comfort, convenience, and captivating coastal living. Boasting 4 bedrooms and 2 full bathrooms, this meticulously maintained residence is designed to accommodate your family and...

| PROPERTY FEATURES                    |                                      |                                                                            |                                                                                                                  |
|--------------------------------------|--------------------------------------|----------------------------------------------------------------------------|------------------------------------------------------------------------------------------------------------------|
| Exterior<br>Vinyl                    | ParkingGarage<br>None                | OtherRooms<br>Dining Area<br>Eat In Kitchen<br>Great Room<br>Storage Attic | InteriorFeatures<br>Cathedral Ceiling(s)<br>Fireplace(s)<br>Kitchen Center Island<br>Master Bath<br>Pets Allowed |
| Heating<br>Forced Air<br>Gas-Natural | Cooling<br>Ceiling Fan(s)<br>Central | Water<br>Public Water                                                      | Sewer<br>Public Sewer                                                                                            |