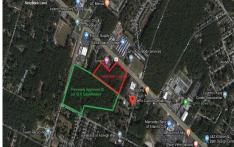

Price \$1,500,000.00

108 Franklin Ave, Egg Harbor Township, NJ, 08234

PROPERTY DETAILS

# **COMMENTS**

Previously Approved 55+- Lot Subdivision that will need possible updating from the Township and Pinelands. Site will be serviced by Public Water, Sewer, Cable, Electric. Subdivision can be developed in phases. Approvals were drafted by local professionals who would like the opportunity to meet with new buyers to review plans, permits, and approvals to see what changes may ...