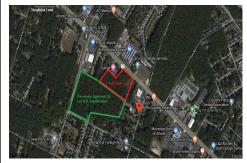

Berger Realty, Inc. 3160 Asbury Avenue Ocean City, NJ 08226 1-877-237-4371/609-399-0076 info@bergerrealty.com

57021.00

108 Franklin Ave, Egg Harbor Township, NJ, 08234

Price \$1,500,000.00

# **COMMENTS**

Taxes

Previously Approved 55+- Lot Subdivision that will need possible updating from the Township and Pinelands. Site will be serviced by Public Water, Sewer, Cable, Electric. Subdivision can be developed in phases. Approvals were drafted by local professionals who would like the opportunity to meet with new buyers to review plans, permits, and approvals to see what changes may ...