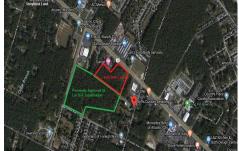

# **COMMENTS**

Previously Approved 55+- Lot Subdivision that will need possible updating from the Township and Pinelands. Site will be serviced by Public Water, Sewer, Cable, Electric. Subdivision can be developed in phases. Approvals were drafted by local professionals who would like the opportunity to meet with new buyers to review plans, permits, and approvals to see what changes may ...