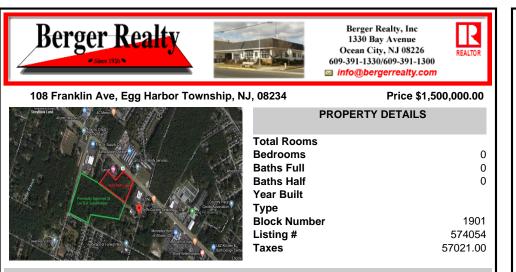

# COMMENTS

Previously Approved 55+- Lot Subdivision that will need possible updating from the Township and Pinelands. Site will be serviced by Public Water, Sewer, Cable, Electric. Subdivision can be developed in phases. Approvals were drafted by local professionals who would like the opportunity to meet with new buyers to review plans, permits, and approvals to see what changes may ...