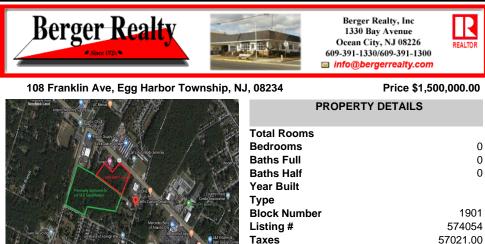

# COMMENTS

Previously Approved 55+- Lot Subdivision that will need possible updating from the Township and Pinelands. Site will be serviced by Public Water, Sewer, Cable, Electric. Subdivision can be developed in phases. Approvals were drafted by local professionals who would like the opportunity to meet with new buyers to review plans, permits, and approvals to see what changes may ...