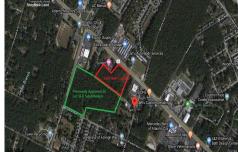

# **COMMENTS**

Previously Approved 55+- Lot Subdivision that will need possible updating from the Township and Pinelands. Site will be serviced by Public Water, Sewer, Cable, Electric. Subdivision can be developed in phases. Approvals were drafted by local professionals who would like the opportunity to meet with new buyers to review plans, permits, and approvals to see what changes may ...

# **COMMENTS**

**Taxes** 

Previously Approved 55+- Lot Subdivision that will need possible updating from the Township and Pinelands. Site will be serviced by Public Water, Sewer, Cable, Electric. Subdivision can be developed in phases. Approvals were drafted by local professionals who would like the opportunity to meet with new buyers to review plans, permits, and approvals to see what changes may ...