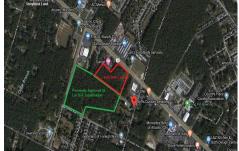

# **COMMENTS**

Previously Approved 55+- Lot Subdivision that will need possible updating from the Township and Pinelands. Site will be serviced by Public Water, Sewer, Cable, Electric. Subdivision can be developed in phases. Approvals were drafted by local professionals who would like the opportunity to meet with new buyers to review plans, permits, and approvals to see what changes may ...

# **COMMENTS**

**Taxes** 

Previously Approved 55+- Lot Subdivision that will need possible updating from the Township and Pinelands. Site will be serviced by Public Water, Sewer, Cable, Electric. Subdivision can be developed in phases. Approvals were drafted by local professionals who would like the opportunity to meet with new buyers to review plans, permits, and approvals to see what changes may ...