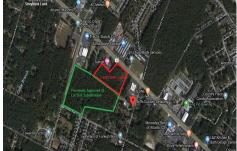

# **COMMENTS**

Previously Approved 55+- Lot Subdivision that will need possible updating from the Township and Pinelands. Site will be serviced by Public Water, Sewer, Cable, Electric. Subdivision can be developed in phases. Approvals were drafted by local professionals who would like the opportunity to meet with new buyers to review plans, permits, and approvals to see what changes may ...