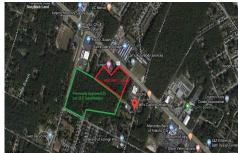

# **COMMENTS**

Previously Approved 55+- Lot Subdivision that will need possible updating from the Township and Pinelands. Site will be serviced by Public Water, Sewer, Cable, Electric. Subdivision can be developed in phases. Approvals were drafted by local professionals who would like the opportunity to meet with new buyers to review plans, permits, and approvals to see what changes may ...

### **PROPERTY FEATURES**