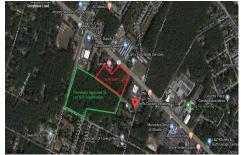

# **COMMENTS**

Taxes

Previously Approved 55+- Lot Subdivision that will need possible updating from the Township and Pinelands. Site will be serviced by Public Water, Sewer, Cable, Electric. Subdivision can be developed in phases. Approvals were drafted by local professionals who would like the opportunity to meet with new buyers to review plans, permits, and approvals to see what changes may ...

### PROPERTY FEATURES