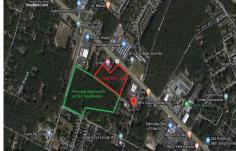

# **COMMENTS**

Previously Approved 55+- Lot Subdivision that will need possible updating from the Township and Pinelands. Site will be serviced by Public Water, Sewer, Cable, Electric. Subdivision can be developed in phases. Approvals were drafted by local professionals who would like the opportunity to meet with new buyers to review plans, permits, and approvals to see what changes may ...