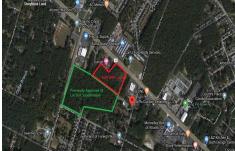

# **COMMENTS**

Previously Approved 55+- Lot Subdivision that will need possible updating from the Township and Pinelands. Site will be serviced by Public Water, Sewer, Cable, Electric. Subdivision can be developed in phases. Approvals were drafted by local professionals who would like the opportunity to meet with new buyers to review plans, permits, and approvals to see what changes may ...