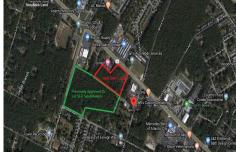

# **COMMENTS**

Previously Approved 55+- Lot Subdivision that will need possible updating from the Township and Pinelands. Site will be serviced by Public Water, Sewer, Cable, Electric. Subdivision can be developed in phases. Approvals were drafted by local professionals who would like the opportunity to meet with new buyers to review plans, permits, and approvals to see what changes may ...