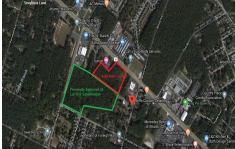

# **COMMENTS**

Previously Approved 55+- Lot Subdivision that will need possible updating from the Township and Pinelands. Site will be serviced by Public Water, Sewer, Cable, Electric. Subdivision can be developed in phases. Approvals were drafted by local professionals who would like the opportunity to meet with new buyers to review plans, permits, and approvals to see what changes may ...