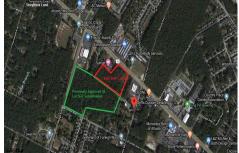

# **COMMENTS**

Previously Approved 55+- Lot Subdivision that will need possible updating from the Township and Pinelands. Site will be serviced by Public Water, Sewer, Cable, Electric. Subdivision can be developed in phases. Approvals were drafted by local professionals who would like the opportunity to meet with new buyers to review plans, permits, and approvals to see what changes may ...