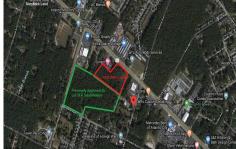

# **COMMENTS**

Previously Approved 55+- Lot Subdivision that will need possible updating from the Township and Pinelands. Site will be serviced by Public Water, Sewer, Cable, Electric. Subdivision can be developed in phases. Approvals were drafted by local professionals who would like the opportunity to meet with new buyers to review plans, permits, and approvals to see what changes may ...