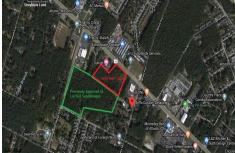

# **COMMENTS**

Previously Approved 55+- Lot Subdivision that will need possible updating from the Township and Pinelands. Site will be serviced by Public Water, Sewer, Cable, Electric. Subdivision can be developed in phases. Approvals were drafted by local professionals who would like the opportunity to meet with new buyers to review plans, permits, and approvals to see what changes may ...

# **COMMENTS**

**Taxes** 

Previously Approved 55+- Lot Subdivision that will need possible updating from the Township and Pinelands. Site will be serviced by Public Water, Sewer, Cable, Electric. Subdivision can be developed in phases. Approvals were drafted by local professionals who would like the opportunity to meet with new buyers to review plans, permits, and approvals to see what changes may ...