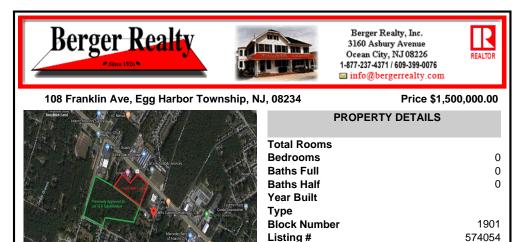

# COMMENTS

Previously Approved 55+- Lot Subdivision that will need possible updating from the Township and Pinelands. Site will be serviced by Public Water, Sewer, Cable, Electric. Subdivision can be developed in phases. Approvals were drafted by local professionals who would like the opportunity to meet with new buyers to review plans, permits, and approvals to see what changes may ...

## COMMENTS

Taxes

Previously Approved 55+- Lot Subdivision that will need possible updating from the Township and Pinelands. Site will be serviced by Public Water, Sewer, Cable, Electric. Subdivision can be developed in phases. Approvals were drafted by local professionals who would like the opportunity to meet with new buyers to review plans, permits, and approvals to see what changes may ...