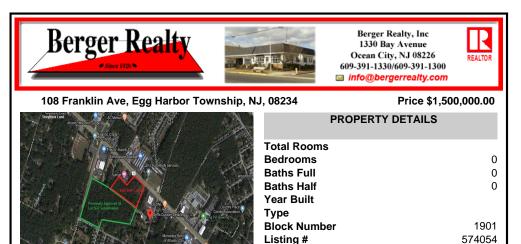

### COMMENTS

Taxes

Previously Approved 55+- Lot Subdivision that will need possible updating from the Township and Pinelands. Site will be serviced by Public Water, Sewer, Cable, Electric. Subdivision can be developed in phases. Approvals were drafted by local professionals who would like the opportunity to meet with new buyers to review plans, permits, and approvals to see what changes may ...

## COMMENTS

Previously Approved 55+- Lot Subdivision that will need possible updating from the Township and Pinelands. Site will be serviced by Public Water, Sewer, Cable, Electric. Subdivision can be developed in phases. Approvals were drafted by local professionals who would like the opportunity to meet with new buyers to review plans, permits, and approvals to see what changes may ...