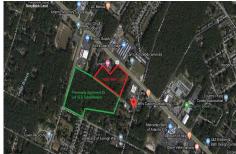

# **COMMENTS**

Taxes

Previously Approved 55+- Lot Subdivision that will need possible updating from the Township and Pinelands. Site will be serviced by Public Water, Sewer, Cable, Electric. Subdivision can be developed in phases. Approvals were drafted by local professionals who would like the opportunity to meet with new buyers to review plans, permits, and approvals to see what changes may ...

# **COMMENTS**

**Taxes** 

Previously Approved 55+- Lot Subdivision that will need possible updating from the Township and Pinelands. Site will be serviced by Public Water, Sewer, Cable, Electric. Subdivision can be developed in phases. Approvals were drafted by local professionals who would like the opportunity to meet with new buyers to review plans, permits, and approvals to see what changes may ...