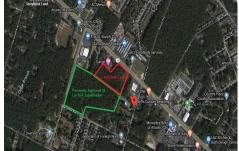

# **COMMENTS**

Taxes

Previously Approved 55+- Lot Subdivision that will need possible updating from the Township and Pinelands. Site will be serviced by Public Water, Sewer, Cable, Electric. Subdivision can be developed in phases. Approvals were drafted by local professionals who would like the opportunity to meet with new buyers to review plans, permits, and approvals to see what changes may ...

# **COMMENTS**

**Taxes** 

Previously Approved 55+- Lot Subdivision that will need possible updating from the Township and Pinelands. Site will be serviced by Public Water, Sewer, Cable, Electric. Subdivision can be developed in phases. Approvals were drafted by local professionals who would like the opportunity to meet with new buyers to review plans, permits, and approvals to see what changes may ...