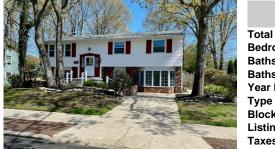

CONTACT

| PROPERTY DETAILS |               |  |  |  |
|------------------|---------------|--|--|--|
| TROI ERTI DET    | AILO          |  |  |  |
| Total Rooms      | 8             |  |  |  |
| Bedrooms         | 4             |  |  |  |
| Baths Full       | 1             |  |  |  |
| Baths Half       | 1             |  |  |  |
| Year Built       |               |  |  |  |
| Туре             | Single Family |  |  |  |
| Block Number     | 721           |  |  |  |
| Listing #        | 573281        |  |  |  |
| Taxes            | 6829.00       |  |  |  |
|                  |               |  |  |  |

## COMMENTS

Charming single family home. 17 Franklin Drive has been family owned since 1978. This 4 bedroom 1 1/2 bath home is located on a wonderful block. This home is built on a large lot and features, a large fenced in yard with heated in-ground pool (brand new liner, grab railings, pool cover. Pool just serviced and ready to swim!) new roof, all electrical and plumbing just servi...