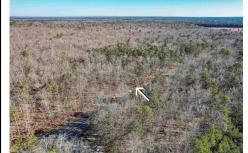

3011 Wrangleboro Rd, Mays Landing, NJ, 08330

PROPERTY DETAILS

Price \$4,950,000.00

| Total Rooms  |         |
|--------------|---------|
| Bedrooms     | 0       |
| Baths Full   | 0       |
| Baths Half   | 0       |
| Year Built   |         |
| Туре         |         |
| Block Number | 1328    |
| Listing #    | 573178  |
| Taxes        | 3013.00 |

# COMMENTS

Recently Reduced price. Hamilton Township- 268 acres of land in Hamilton Township close to shopping, transportation, and Atlantic City entertainment and activities. Property not in a flood zone or wetland area. Some public utilities available onsite or nearby. Property is currently zoned RD-5 with 5 acre minimum lot size....