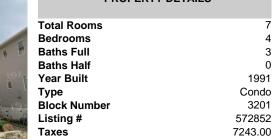

## COMMENTS

Never rented, this four-bedroom second floor property has been strictly for owner use since construction. Amenities include a full private cabana bath on the ground level; an oversized two-car garage, plus an extra storage room; large front and back decks, plus a smaller side deck; granite countertops, gas stove, and a generous island in the kitchen; two skylights, plus d...

|                        | PROPERTY                                                        | PROPERTY FEATURES                                                                |                                                                                                                                                                                         |  |  |
|------------------------|------------