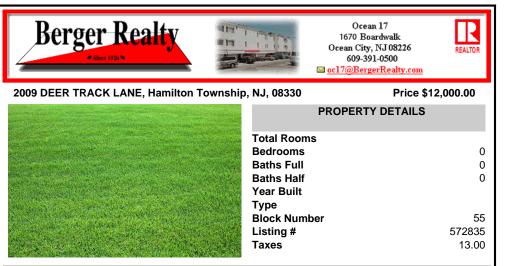

## COMMENTS

GREAT PRICE FOR A BUILDING LOT. Deer Track Lane was created via an official subdivision and the subdivision map is recorded at the Atlantic County Clerk\'s Office. A copy of the map as it appears in the Clerk\'s records is attached. The lot is identified by an \"X\" on the map. The street name, Block# and Lot# has been revised by ordinance and the revised name and numbe...