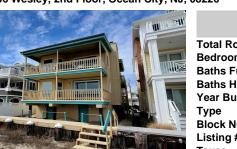

3606 Wesley, 2nd Floor, Ocean City, NJ, 08226

| PROPERTY DETAILS                                                                                                |
|-----------------------------------------------------------------------------------------------------------------|
| Total Rooms<br>Bedrooms<br>Baths Full<br>Baths Half<br>Year Built<br>Type<br>Block Number<br>Listing #<br>Taxes |

## 3606 Wesley, 2nd Floor, Ocean City, NJ, 08226

|          | Price \$2,099,000.00 |  |
|----------|----------------------|--|
| PROPERTY | Y DETAILS            |  |
| Rooms    | 10                   |  |
| ooms     | 4                    |  |
| Full     | 2                    |  |
| Half     | 1                    |  |
| Built    | 1983                 |  |