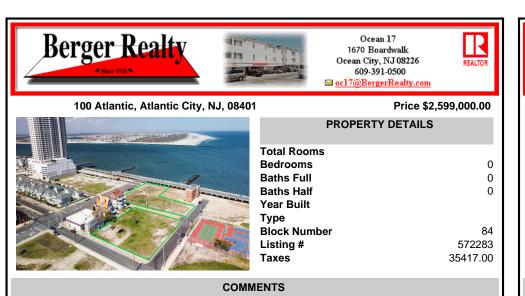

Atlantic City Inlet development opportunity. Boardwalk frontage with a combined 27 lots totaling approximately 60,000 sq ft. Zoned LH2- Lighthouse 2 district. Call for additional details. Offered as one total parcel....

## CONTACT

Scan to see Property page.

Ask for Troy Eggie Berger Realty Inc 1670 Boardwalk, Ocean City Call: 609-425-0992 Email to: tde@bergerrealty.com

COMMENTS

Atlantic City Inlet development opportunity. Boardwalk frontage with a combined 27 lots totaling approximately 60,000 sq ft. Zoned LH2- Lighthouse 2 district. Call for additional details. Offered as one total parcel....