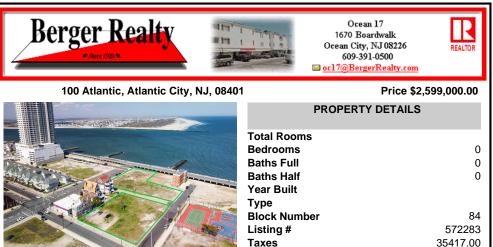

Atlantic City Inlet development opportunity. Boardwalk frontage with a combined 27 lots totaling approximately 60,000 sq ft. Zoned LH2- Lighthouse 2 district. Call for additional details. Offered as one total parcel....

## CONTACT

Scan to see Property page.

Ask for Troy Eggie Berger Realty Inc 1670 Boardwalk, Ocean City Call: 609-425-0992 Email to: tde@bergerrealty.com

COMMENTS

Atlantic City Inlet development opportunity. Boardwalk frontage with a combined 27 lots totaling approximately 60,000 sq ft. Zoned LH2- Lighthouse 2 district. Call for additional details. Offered as one total parcel....