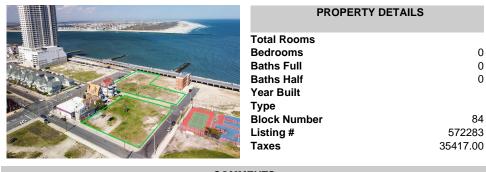

## **PROPERTY FEATURES**

CONTACT

Scan to see Property page.

Ask for Robert Bechtel Berger Realty Inc 1330 Bay Avenue, Ocean City Call: Email to: rdb@bergerrealty.com

COMMENTS

Atlantic City Inlet development opportunity. Boardwalk frontage with a combined 27 lots totaling approximately 60,000 sq ft. Zoned LH2- Lighthouse 2 district. Call for additional details. Offered as one total parcel ....