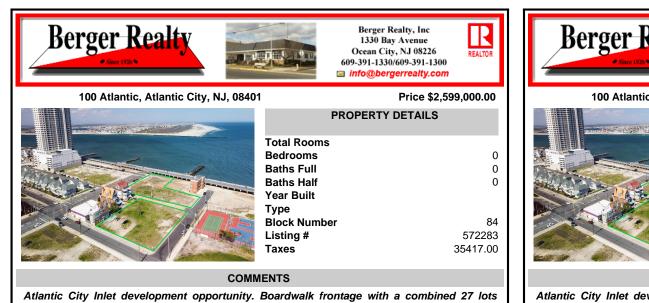

totaling approximately 60,000 sq ft. Zoned LH2- Lighthouse 2 district. Call for additional details. Offered as one total parcel ....

## **PROPERTY FEATURES**

CONTACT

Scan to see Property page.

Ask for Robert Bechtel Berger Realty Inc 1330 Bay Avenue, Ocean City Call: Email to: rdb@bergerrealty.com

COMMENTS

Atlantic City Inlet development opportunity. Boardwalk frontage with a combined 27 lots totaling approximately 60,000 sq ft. Zoned LH2- Lighthouse 2 district. Call for additional details. Offered as one total parcel ....