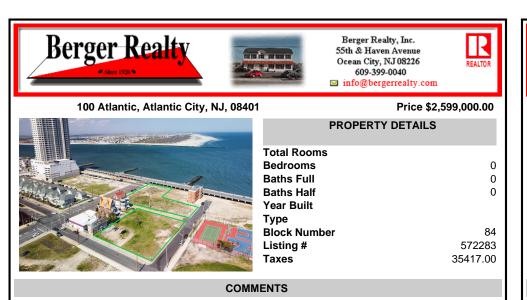

Atlantic City Inlet development opportunity. Boardwalk frontage with a combined 27 lots totaling approximately 60,000 sq ft. Zoned LH2- Lighthouse 2 district. Call for additional details. Offered as one total parcel ....