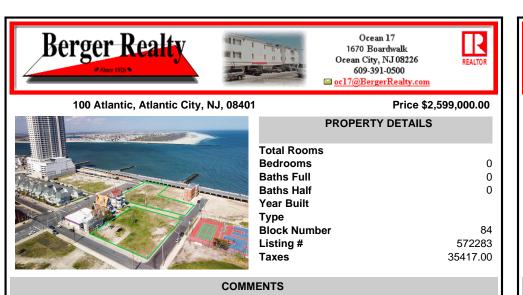

Atlantic City Inlet development opportunity. Boardwalk frontage with a combined 27 lots totaling approximately 60,000 sq ft. Zoned LH2- Lighthouse 2 district. Call for additional details. Offered as one total parcel ....