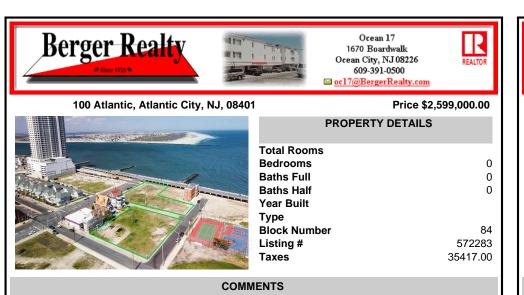

Atlantic City Inlet development opportunity. Boardwalk frontage with a combined 27 lots totaling approximately 60,000 sq ft. Zoned LH2- Lighthouse 2 district. Call for additional details. Offered as one total parcel....