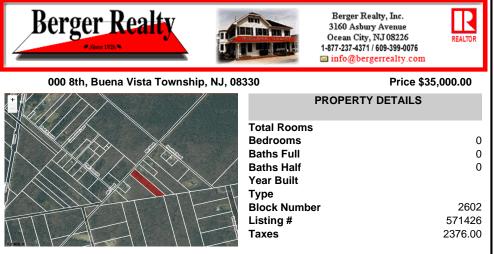

# COMMENTS

RDR1. Rural Development Residence Available Lot Dreaming of having your home custom built or selecting a beautiful manufactured home to be dropped on vacant land? Here\'s 1.21 acres for your home, home & office, or home, office & your fleet of vehicles!! Owner in process of getting Pinelands status....

## **PROPERTY FEATURES**