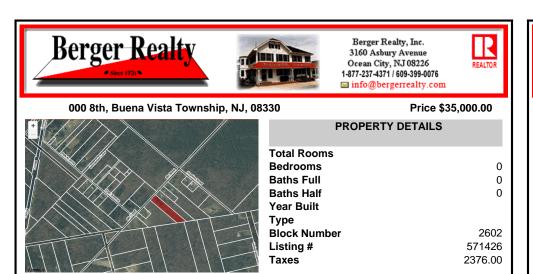

## COMMENTS

RDR1. Rural Development Residence Available Lot Dreaming of having your home custom built or selecting a beautiful manufactured home to be dropped on vacant land? Here\'s 1.21 acres for your home, home & office, or home, office & your fleet of vehicles!! Owner in process of getting Pinelands status....

## **PROPERTY FEATURES**