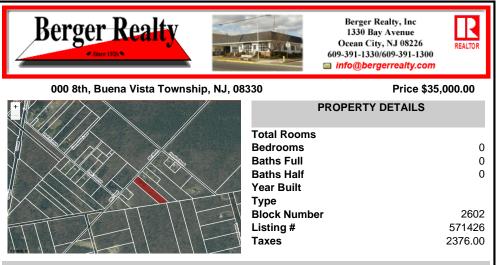

## COMMENTS

RDR1. Rural Development Residence Available Lot Dreaming of having your home custom built or selecting a beautiful manufactured home to be dropped on vacant land? Herel's 1.21 acres for your home, home & office, or home, office & your fleet of vehicles!! Owner in process of getting Pinelands status ....