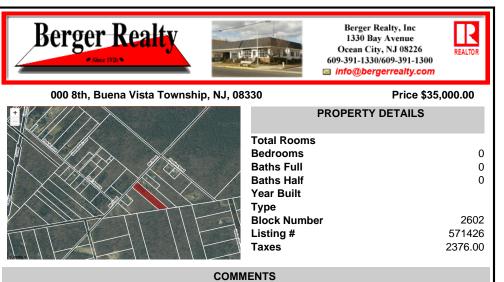

## COMMENTS

RDR1. Rural Development Residence Available Lot Dreaming of having your home custom built or selecting a beautiful manufactured home to be dropped on vacant land? Herel's 1.21 acres for your home, home & office, or home, office & your fleet of vehicles!! Owner in process of getting Pinelands status ....