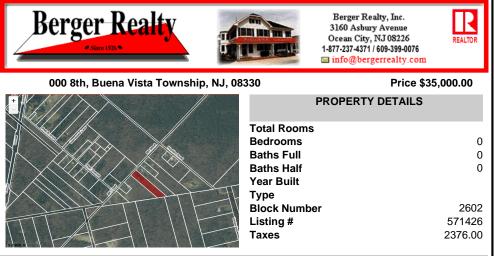

# COMMENTS

RDR1. Rural Development Residence Available Lot Dreaming of having your home custom built or selecting a beautiful manufactured home to be dropped on vacant land? Here\'s 1.21 acres for your home, home & office, or home, office & your fleet of vehicles!! Owner in process of getting Pinelands status....