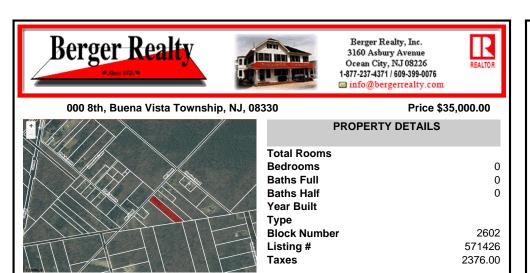

## COMMENTS

RDR1. Rural Development Residence Available Lot Dreaming of having your home custom built or selecting a beautiful manufactured home to be dropped on vacant land? Here\'s 1.21 acres for your home, home & office, or home, office & your fleet of vehicles!! Owner in process of getting Pinelands status....