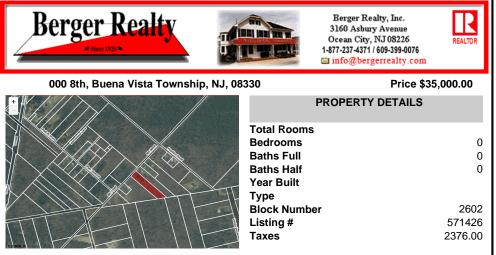

#### COMMENTS

RDR1. Rural Development Residence Available Lot Dreaming of having your home custom built or selecting a beautiful manufactured home to be dropped on vacant land? Here\'s 1.21 acres for your home, home & office, or home, office & your fleet of vehicles!! Owner in process of getting Pinelands status....

## COMMENTS

RDR1. Rural Development Residence Available Lot Dreaming of having your home custom built or selecting a beautiful manufactured home to be dropped on vacant land? Here\'s 1.21 acres for your home, home & office, or home, office & your fleet of vehicles!! Owner in process of getting Pinelands status....