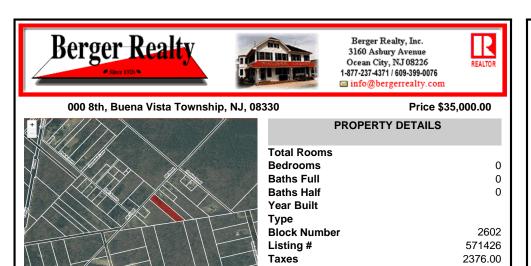

#### COMMENTS

RDR1. Rural Development Residence Available Lot Dreaming of having your home custom built or selecting a beautiful manufactured home to be dropped on vacant land? Here\'s 1.21 acres for your home, home & office, or home, office & your fleet of vehicles!! Owner in process of getting Pinelands status....

## COMMENTS

RDR1. Rural Development Residence Available Lot Dreaming of having your home custom built or selecting a beautiful manufactured home to be dropped on vacant land? Here\'s 1.21 acres for your home, home & office, or home, office & your fleet of vehicles!! Owner in process of getting Pinelands status....