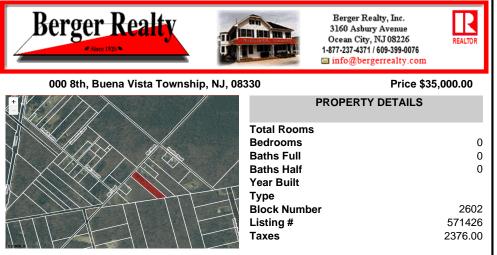

# COMMENTS

RDR1. Rural Development Residence Available Lot Dreaming of having your home custom built or selecting a beautiful manufactured home to be dropped on vacant land? Here\'s 1.21 acres for your home, home & office, or home, office & your fleet of vehicles!! Owner in process of getting Pinelands status ....

## **PROPERTY FEATURES**