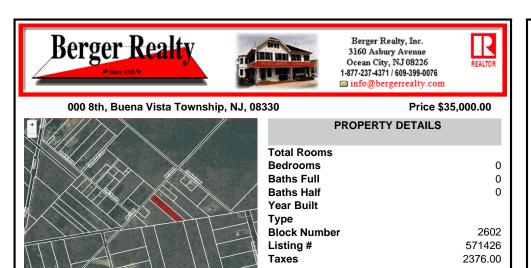

## COMMENTS

RDR1. Rural Development Residence Available Lot Dreaming of having your home custom built or selecting a beautiful manufactured home to be dropped on vacant land? Herel's 1.21 acres for your home, home & office, or home, office & your fleet of vehicles!! Owner in process of getting Pinelands status ....

# **PROPERTY FEATURES**