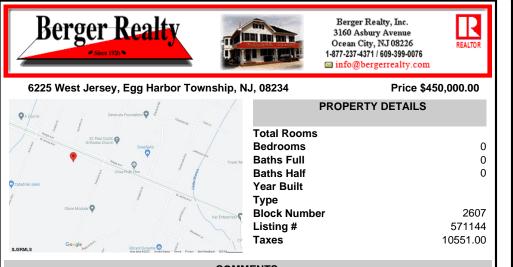

## COMMENTS

Property is apprx 12.98 acers in the RG3 zone. Property could yield single family homes or Carriage Homes. Maximum density. The density of housing in any development hereafter constructed shall be not more than three dwelling units per one acre, unless a transfer of Pinelands development credits is applied, in which case the density shall not be greater than 4.50 dwelling...