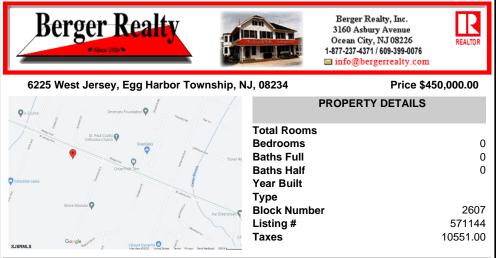

## COMMENTS

Property is apprx 12.98 acers in the RG3 zone. Property could yield single family homes or Carriage Homes. Maximum density. The density of housing in any development hereafter constructed shall be not more than three dwelling units per one acre, unless a transfer of Pinelands development credits is applied, in which case the density shall not be greater than 4.50 dwelling...