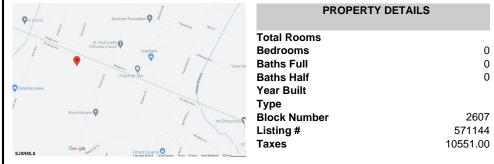

ey, Egg Harbor Township, NJ, 08234





## **COMMENTS**

Property is apprx 12.98 acers in the RG3 zone. Property could yield single family homes or Carriage Homes. Maximum density. The density of housing in any development hereafter constructed shall be not more than three dwelling units per one acre, unless a transfer of Pinelands development credits is applied, in which case the density shall not be greater than 4.50 dwelling...

### PROPERTY FEATURES

### CONTACT

Scan to see Property page.



Ask for Lori McCloskey Berger Realty Inc 109 E 55th St., Ocean City Call: 609-214-3078

Email to: lam@bergerrealty.com







Berger Realty, Inc.
55th & Haven Avenue
Ocean City, NJ 08226
609-399-0040

info@bergerrealty.com



6225 West Jersey, Egg Harbor Township, NJ, 08234

# Price \$450,000.00



## COMMENTS

Property is apprx 12.98 acers in the RG3 zone. Property could yield single family homes or Carriage Homes. Maximum density. The density of housing in any development hereafter constructed shall be not more than three dwelling units per one acre, unless a transfer of Pinelands development credits is applied, in which case the density shall not be greater than 4.50 dwelling...

### PROPERTY FEATURES

### CONTACT

Scan to see Property page.



Ask for Lori McCloskey Berger Realty Inc 109 E 55th St., Ocean City Call: 609-214-3078

Email to: lam@bergerrealty.com