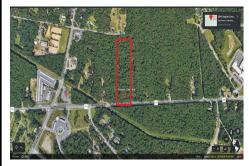

### **COMMENTS**

Approximately 8.9 acres of wooden land on English Creek Ave close to the corner of Ocean Heights Ave. Zoned NB Commercial. Close proximity to many business and residential areas. 400\ of road frontage. Great location for many business opportunities. 2 parcels spanning from English Creek Ave back to Virginia Ave....