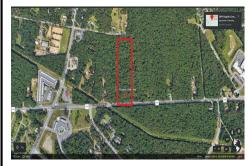

### **COMMENTS**

Approximately 8.9 acres of wooden land on English Creek Ave close to the corner of Ocean Heights Ave. Zoned NB Commercial. Close proximity to many business and residential areas. 400\ of road frontage. Great location for many business opportunities. 2 parcels spanning from English Creek Ave back to Virginia Ave....