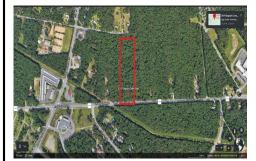

### **COMMENTS**

Approximately 8.9 acres of wooden land on English Creek Ave close to the corner of Ocean Heights Ave. Zoned NB Commercial. Close proximity to many business and residential areas. 400\ of road frontage. Great location for many business opportunities. 2 parcels spanning from English Creek Ave back to Virginia Ave....