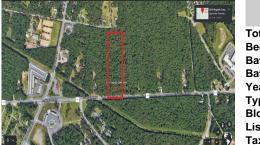

## COMMENTS

Approximately 8.9 acres of wooden land on English Creek Ave close to the corner of Ocean Heights Ave. Zoned NB Commercial. Close proximity to many business and residential areas. 400\' of road frontage. Great location for many business opportunities. 2 parcels spanning from English Creek Ave back to Virginia Ave....

### COMMENTS

Approximately 8.9 acres of wooden land on English Creek Ave close to the corner of Ocean Heights Ave. Zoned NB Commercial. Close proximity to many business and residential areas. 400\' of road frontage. Great location for many business opportunities. 2 parcels spanning from English Creek Ave back to Virginia Ave....