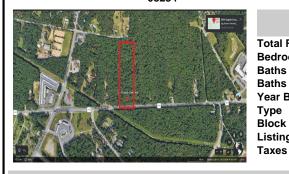

## COMMENTS

Approximately 8.9 acres of wooden land on English Creek Ave close to the corner of Ocean Heights Ave. Zoned NB Commercial. Close proximity to many business and residential areas. 400\' of road frontage. Great location for many business opportunities. 2 parcels spanning from English Creek Ave back to Virginia Ave....

### COMMENTS

Approximately 8.9 acres of wooden land on English Creek Ave close to the corner of Ocean Heights Ave. Zoned NB Commercial. Close proximity to many business and residential areas. 400\' of road frontage. Great location for many business opportunities. 2 parcels spanning from English Creek Ave back to Virginia Ave....