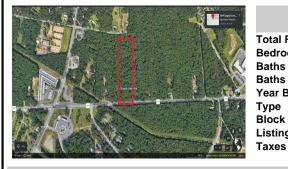

5091-5093 English Creek Avenue, Egg Harbor Township, NJ, 08234

| PROPERTY DETAILS |          |
|------------------|----------|
|                  |          |
| otal Rooms       |          |
| edrooms          | 0        |
| aths Full        | 0        |
| aths Half        | 0        |
| ear Built        |          |
| уре              |          |
| lock Number      | 3226     |
| isting #         | 570778   |
| axes             | 23000.00 |

### COMMENTS

Approximately 8.9 acres of wooden land on English Creek Ave close to the corner of Ocean Heights Ave. Zoned NB Commercial. Close proximity to many business and residential areas. 400\' of road frontage. Great location for many business opportunities. 2 parcels spanning from English Creek Ave back to Virginia Ave....