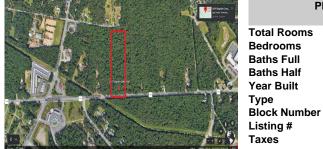

# COMMENTS

Approximately 8.9 acres of wooden land on English Creek Ave close to the corner of Ocean Heights Ave. Zoned NB Commercial. Close proximity to many business and residential areas. 400\' of road frontage. Great location for many business opportunities. 2 parcels spanning from English Creek Ave back to Virginia Ave....

## CONTACT

**Berger Realty Inc** 109 E 55th St., Ocean City Call: 609-408-6608 Email to: smv@bergerrealty.com

Scan to see Property page.

0

0

0

3226

570778

23000.00