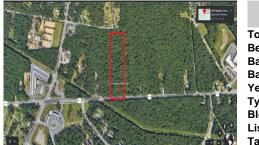

#### COMMENTS

Approximately 8.9 acres of wooden land on English Creek Ave close to the corner of Ocean Heights Ave. Zoned NB Commercial. Close proximity to many business and residential areas. 400\' of road frontage. Great location for many business opportunities. 2 parcels spanning from English Creek Ave back to Virginia Ave....

| PROPERT | Y DETA | ILS |
|---------|--------|-----|

Price \$950,000.00

| 10         |              |          |
|------------|--------------|----------|
|            | Total Rooms  |          |
|            | Bedrooms     | 0        |
| 5          | Baths Full   | 0        |
| 3          | Baths Half   | 0        |
|            | Year Built   |          |
| The second | Туре         |          |
|            | Block Number | 3226     |
| No.        | Listing #    | 570778   |
|            | Taxes        | 23000.00 |
|            |              |          |