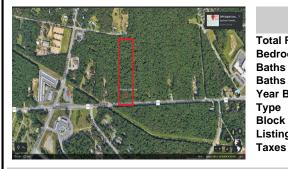

#### COMMENTS

Approximately 8.9 acres of wooden land on English Creek Ave close to the corner of Ocean Heights Ave. Zoned NB Commercial. Close proximity to many business and residential areas. 400\' of road frontage. Great location for many business opportunities. 2 parcels spanning from English Creek Ave back to Virginia Ave....

5091-5093 English Creek Avenue, Egg Harbor Township, NJ, 08234

| PROPERTY DETAILS |          |  |
|------------------|----------|--|
|                  |          |  |
| otal Rooms       |          |  |
| ledrooms         | 0        |  |
| aths Full        | 0        |  |
| aths Half        | 0        |  |
| 'ear Built       |          |  |
| уре              |          |  |
| Block Number     | 3226     |  |
| isting #         | 570778   |  |
| axes             | 23000.00 |  |