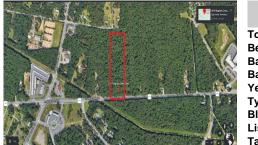

## COMMENTS

Taxes

Approximately 8.9 acres of wooden land on English Creek Ave close to the corner of Ocean Heights Ave. Zoned NB Commercial. Close proximity to many business and residential areas. 400\' of road frontage. Great location for many business opportunities. 2 parcels spanning from English Creek Ave back to Virginia Ave....

# COMMENTS

Approximately 8.9 acres of wooden land on English Creek Ave close to the corner of Ocean Heights Ave. Zoned NB Commercial. Close proximity to many business and residential areas. 400\' of road frontage. Great location for many business opportunities. 2 parcels spanning from English Creek Ave back to Virginia Ave....