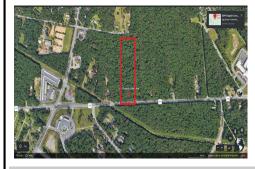

## COMMENTS

Taxes

Approximately 8.9 acres of wooden land on English Creek Ave close to the corner of Ocean Heights Ave. Zoned NB Commercial. Close proximity to many business and residential areas. 400\' of road frontage. Great location for many business opportunities. 2 parcels spanning from English Creek Ave back to Virginia Ave....

# COMMENTS

Approximately 8.9 acres of wooden land on English Creek Ave close to the corner of Ocean Heights Ave. Zoned NB Commercial. Close proximity to many business and residential areas. 400\' of road frontage. Great location for many business opportunities. 2 parcels spanning from English Creek Ave back to Virginia Ave....