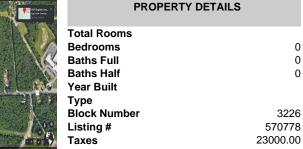

1330 Bay Avenue Ocean City, NJ 08226 REALTOR 609-391-1330/609-391-1300 info@bergerrealty.com

Price \$950,000.00

23000.00

5091-5093 English Creek Avenue, Egg Harbor Township, NJ, 08234

| PROPERTY DETAILS |        |
|------------------|--------|
| Total Rooms      |        |
| Bedrooms         | 0      |
| Baths Full       | 0      |
| Baths Half       | 0      |
| Year Built       |        |
| Туре             |        |
| Block Number     | 3226   |
| Listing #        | 570778 |