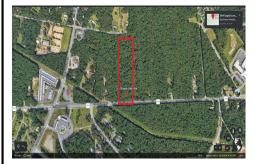

#### **COMMENTS**

Approximately 8.9 acres of wooden land on English Creek Ave close to the corner of Ocean Heights Ave. Zoned NB Commercial. Close proximity to many business and residential areas. 400\tau of road frontage. Great location for many business opportunities. 2 parcels spanning from English Creek Ave back to Virginia Ave....