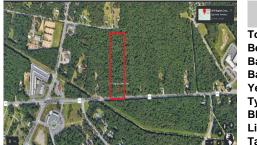

#### COMMENTS

Taxes

Approximately 8.9 acres of wooden land on English Creek Ave close to the corner of Ocean Heights Ave. Zoned NB Commercial. Close proximity to many business and residential areas. 400\' of road frontage. Great location for many business opportunities. 2 parcels spanning from English Creek Ave back to Virginia Ave....

### COMMENTS

Approximately 8.9 acres of wooden land on English Creek Ave close to the corner of Ocean Heights Ave. Zoned NB Commercial. Close proximity to many business and residential areas. 400\' of road frontage. Great location for many business opportunities. 2 parcels spanning from English Creek Ave back to Virginia Ave....