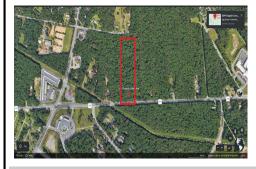

#### COMMENTS

Taxes

Approximately 8.9 acres of wooden land on English Creek Ave close to the corner of Ocean Heights Ave. Zoned NB Commercial. Close proximity to many business and residential areas. 400\' of road frontage. Great location for many business opportunities. 2 parcels spanning from English Creek Ave back to Virginia Ave....

### COMMENTS

Approximately 8.9 acres of wooden land on English Creek Ave close to the corner of Ocean Heights Ave. Zoned NB Commercial. Close proximity to many business and residential areas. 400\' of road frontage. Great location for many business opportunities. 2 parcels spanning from English Creek Ave back to Virginia Ave....