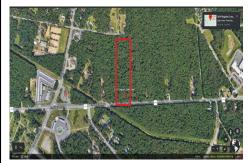

#### **COMMENTS**

Approximately 8.9 acres of wooden land on English Creek Ave close to the corner of Ocean Heights Ave. Zoned NB Commercial. Close proximity to many business and residential areas. 400\ of road frontage. Great location for many business opportunities. 2 parcels spanning from English Creek Ave back to Virginia Ave....