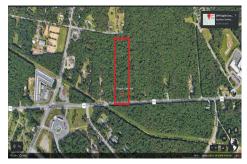

### **COMMENTS**

Approximately 8.9 acres of wooden land on English Creek Ave close to the corner of Ocean Heights Ave. Zoned NB Commercial. Close proximity to many business and residential areas. 400\ of road frontage. Great location for many business opportunities. 2 parcels spanning from English Creek Ave back to Virginia Ave....

info@bergerrealty

5091-5093 English Creek Avenue, Egg Harbor Township, NJ, 08234

Price \$950,000.00