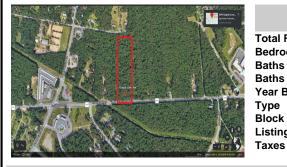

5091-5093 English Creek Avenue, Egg Harbor Township, NJ, 08234

| PROPERTY DETAILS |          |
|------------------|----------|
|                  |          |
| otal Rooms       |          |
| Bedrooms         | 0        |
| Baths Full       | 0        |
| Baths Half       | 0        |
| 'ear Built       |          |
| уре              |          |
| Block Number     | 3226     |
| isting #         | 570778   |
| axes             | 23000.00 |

#### COMMENTS

Approximately 8.9 acres of wooden land on English Creek Ave close to the corner of Ocean Heights Ave. Zoned NB Commercial. Close proximity to many business and residential areas. 400\' of road frontage. Great location for many business opportunities. 2 parcels spanning from English Creek Ave back to Virginia Ave....