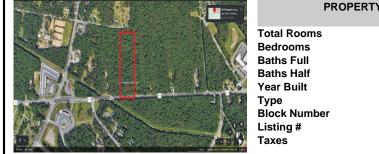

### COMMENTS

Approximately 8.9 acres of wooden land on English Creek Ave close to the corner of Ocean Heights Ave. Zoned NB Commercial. Close proximity to many business and residential areas. 400\' of road frontage. Great location for many business opportunities. 2 parcels spanning from English Creek Ave back to Virginia Ave....

### CONTACT

Scan to see Property page.

0

0

0

3226

570778

23000.00