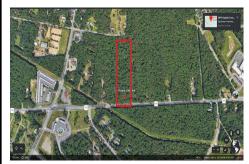

## **COMMENTS**

Approximately 8.9 acres of wooden land on English Creek Ave close to the corner of Ocean Heights Ave. Zoned NB Commercial. Close proximity to many business and residential areas. 400\' of road frontage. Great location for many business opportunities. 2 parcels spanning from English Creek Ave back to Virginia Ave....