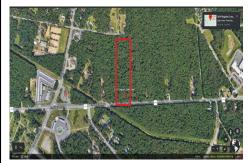

## **COMMENTS**

**Taxes** 

Approximately 8.9 acres of wooden land on English Creek Ave close to the corner of Ocean Heights Ave. Zoned NB Commercial. Close proximity to many business and residential areas. 400\' of road frontage. Great location for many business opportunities. 2 parcels spanning from English Creek Ave back to Virginia Ave....