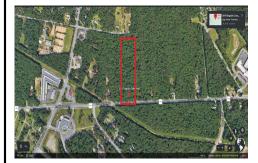

### **COMMENTS**

Approximately 8.9 acres of wooden land on English Creek Ave close to the corner of Ocean Heights Ave. Zoned NB Commercial. Close proximity to many business and residential areas. 400\ of road frontage. Great location for many business opportunities. 2 parcels spanning from English Creek Ave back to Virginia Ave....