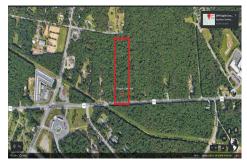

### **COMMENTS**

Approximately 8.9 acres of wooden land on English Creek Ave close to the corner of Ocean Heights Ave. Zoned NB Commercial. Close proximity to many business and residential areas. 400\ of road frontage. Great location for many business opportunities. 2 parcels spanning from English Creek Ave back to Virginia Ave....