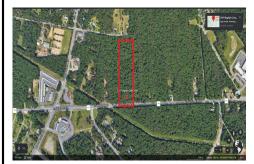

# **COMMENTS**

Approximately 8.9 acres of wooden land on English Creek Ave close to the corner of Ocean Heights Ave. Zoned NB Commercial. Close proximity to many business and residential areas. 400\' of road frontage. Great location for many business opportunities. 2 parcels spanning from English Creek Ave back to Virginia Ave....