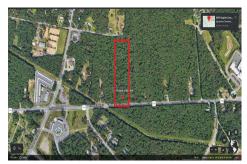

## **COMMENTS**

Approximately 8.9 acres of wooden land on English Creek Ave close to the corner of Ocean Heights Ave. Zoned NB Commercial. Close proximity to many business and residential areas. 400\tau of road frontage. Great location for many business opportunities. 2 parcels spanning from English Creek Ave back to Virginia Ave....