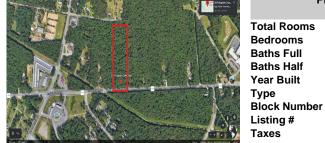

### COMMENTS

Approximately 8.9 acres of wooden land on English Creek Ave close to the corner of Ocean Heights Ave. Zoned NB Commercial. Close proximity to many business and residential areas. 400\' of road frontage. Great location for many business opportunities. 2 parcels spanning from English Creek Ave back to Virginia Ave....

#### COMMENTS

Approximately 8.9 acres of wooden land on English Creek Ave close to the corner of Ocean Heights Ave. Zoned NB Commercial. Close proximity to many business and residential areas. 400\' of road frontage. Great location for many business opportunities. 2 parcels spanning from English Creek Ave back to Virginia Ave....