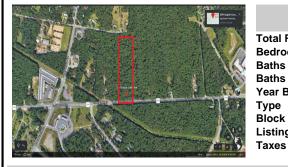

### COMMENTS

Approximately 8.9 acres of wooden land on English Creek Ave close to the corner of Ocean Heights Ave. Zoned NB Commercial. Close proximity to many business and residential areas. 400\' of road frontage. Great location for many business opportunities. 2 parcels spanning from English Creek Ave back to Virginia Ave....

#### COMMENTS

Approximately 8.9 acres of wooden land on English Creek Ave close to the corner of Ocean Heights Ave. Zoned NB Commercial. Close proximity to many business and residential areas. 400\' of road frontage. Great location for many business opportunities. 2 parcels spanning from English Creek Ave back to Virginia Ave....