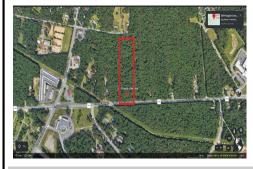

### COMMENTS

Taxes

Approximately 8.9 acres of wooden land on English Creek Ave close to the corner of Ocean Heights Ave. Zoned NB Commercial. Close proximity to many business and residential areas. 400\' of road frontage. Great location for many business opportunities. 2 parcels spanning from English Creek Ave back to Virginia Ave....

### COMMENTS

Approximately 8.9 acres of wooden land on English Creek Ave close to the corner of Ocean Heights Ave. Zoned NB Commercial. Close proximity to many business and residential areas. 400\' of road frontage. Great location for many business opportunities. 2 parcels spanning from English Creek Ave back to Virginia Ave....