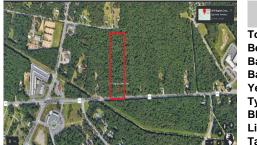

### COMMENTS

Taxes

Approximately 8.9 acres of wooden land on English Creek Ave close to the corner of Ocean Heights Ave. Zoned NB Commercial. Close proximity to many business and residential areas. 400\' of road frontage. Great location for many business opportunities. 2 parcels spanning from English Creek Ave back to Virginia Ave....

### COMMENTS

Approximately 8.9 acres of wooden land on English Creek Ave close to the corner of Ocean Heights Ave. Zoned NB Commercial. Close proximity to many business and residential areas. 400\' of road frontage. Great location for many business opportunities. 2 parcels spanning from English Creek Ave back to Virginia Ave....