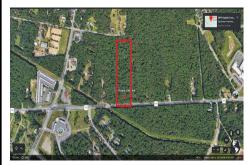

# **COMMENTS**

Approximately 8.9 acres of wooden land on English Creek Ave close to the corner of Ocean Heights Ave. Zoned NB Commercial. Close proximity to many business and residential areas. 400\tau of road frontage. Great location for many business opportunities. 2 parcels spanning from English Creek Ave back to Virginia Ave....

# **PROPERTY FEATURES**