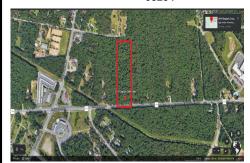

# **COMMENTS**

Approximately 8.9 acres of wooden land on English Creek Ave close to the corner of Ocean Heights Ave. Zoned NB Commercial. Close proximity to many business and residential areas. 400\' of road frontage. Great location for many business opportunities. 2 parcels spanning from English Creek Ave back to Virginia Ave....

# **PROPERTY FEATURES**